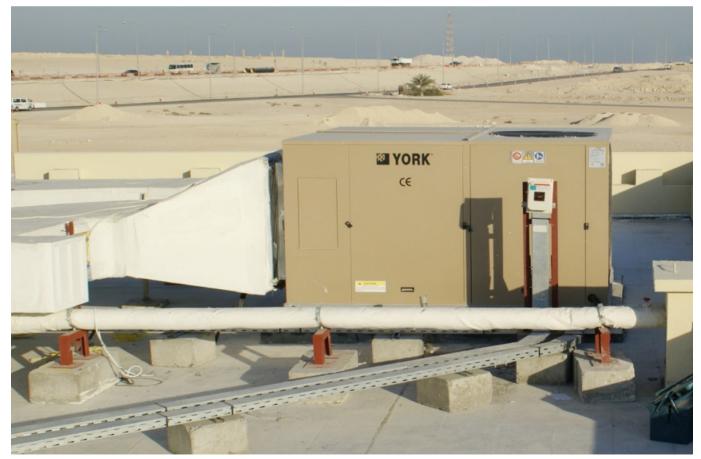

## **12 NOS. DEPARTURE GATES AT DIA**

## **12 NOS. DEPARTURE GATES AT DIA**

A Redco International

MEP WORKS